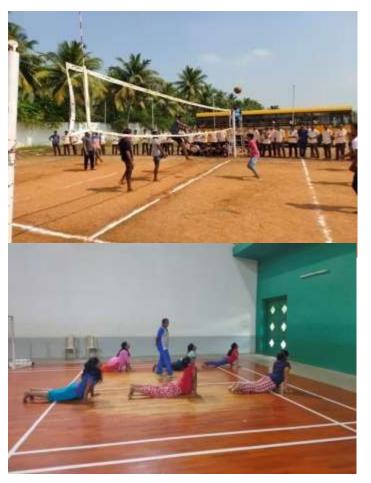

**ISTHMIAN GAMES**: Isthmian games were the first sports event for every academic year, named after the Pan-Hellenic Games of Ancient. This games activity will be celebrated on the India Sports Day on the occasion of India National Sports Day i.e. birth anniversary of Hockey legend Major Dhyan Chand.